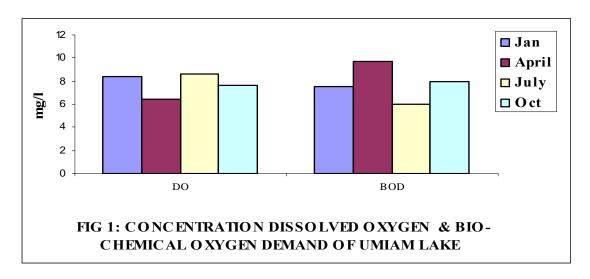

#### 5.2.1.1: Physico-chemical & bacteriological parameters of Surface Water Quality

Umiam Lake: The monitoring result obtained during the year 2007, indicate that the Dissolved Oxygen values is meeting the desired class throughout the year. The Biochemical Oxygen Demand value is above 3mg/L which is found to be above the desired class, the value ranges from 6.0mg/L to 9.7mg/L. The organic pollution examined in terms of Biochemical Oxygen Demand & Coliform count indicates the extent of water quality degradation. Similarly Total and Feacal Coliform which indicate presence of pathogens in water are also of major concern. As per the Primary Water Quality Criteria this water body falls under 'D' class. The concentration of Dissolved Oxygen, Biochemical Oxygen Demand, Total and Feacal Coliform of the monitoring station is depicted in figures below.