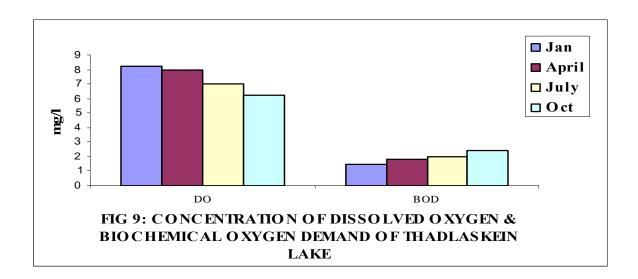

**Thadlaskein Lake:** The monitoring results show the presence of organic pollutants viz Biochemical Oxygen Demand, Total and Feacal Coliform are also detected. The lake water falls under 'C' class as per Primary Water Quality Criteria. The concentration of Dissolved Oxygen, Biochemical Oxygen Demand, Total and Feacal Coliform of the monitoring station are depicted in figures below.

Table 5.2.2: Primary water quality criteria for various uses of fresh waters

| Sl.No. | Characteristics           | A*      | B*      | C*      | D*      | E*      |
|--------|---------------------------|---------|---------|---------|---------|---------|
| 1.     | Dissolved Oxygen          | 6       | 5       | 4       | 4       | -       |
|        | (DO),mg/l,Min             |         |         |         |         |         |
| 2.     | Biochemical Oxygen        | 2       | 3       | 3       | -       | -       |
|        | Demand(BOD),mg/l,Max      |         |         |         |         |         |
| 3.     | Total Coliform organism** | 50      | 500     | 5,000   | -       | -       |
|        | MPN/100ml,Max.            |         |         |         |         |         |
| 4.     | pH value                  | 6.5-8.5 | 6.5-8.5 | 6.0-9.0 | 6.5-8.5 | 6.5-8.5 |
| 5.     | Free ammonia (as N),      | -       | -       | -       | 1.2     | -       |
|        | mg/l,Max                  |         |         |         |         |         |
| 6.     | Electrical conductivity   | -       | -       | -       | -       | 2,250   |
|        | ,micromhos/cm,Max.        |         |         |         |         |         |
| 7/     | Sodium adsorption         | -       | -       | -       | -       | 26.0    |
|        | ratio,Max                 |         |         |         |         |         |
| 8.     | Boron,mg/l,Max            | -       | -       | -       | -       | 2.0     |

| Sl.<br>No. | Surface Water<br>Bodies | Saprobic<br>Score | Diversity<br>Score | Biological<br>Water<br>Quality<br>Class | Biological Water<br>Quality |
|------------|-------------------------|-------------------|--------------------|-----------------------------------------|-----------------------------|
| 1.         | Umiam                   | 5.5-5.7           | 0.5-0.6            | С                                       | Moderate Pollution          |
| 2.         | Ward's Lake             | 5.4-6.0           | 0.4-0.6            | С                                       | Moderate Pollution          |
| 3.         | Umtrew                  | 5.3-5.5           | 0.4-0.5            | C                                       | Moderate Pollution          |
| 4.         | Kyrhuhkhla              | 5.5-5.8           | 0.53-0.56          | C                                       | Heavy Pollution             |
| 5.         | Thadlaskein             | 8.0-8.2           | 0.5                | A                                       | Moderate Pollution          |
| 6.         | Myntdu                  | 6.7-6.9           | 0.53-0.62          | В                                       | Slight Pollution            |
| 7.         | Ganol                   | 6.2-6.4           | 0.47-0.50          | С                                       | Moderate Pollution          |
| 8.         | Simsang                 | 6.0-6.2           | 0.4-0.6            | С                                       | Moderate Pollution          |