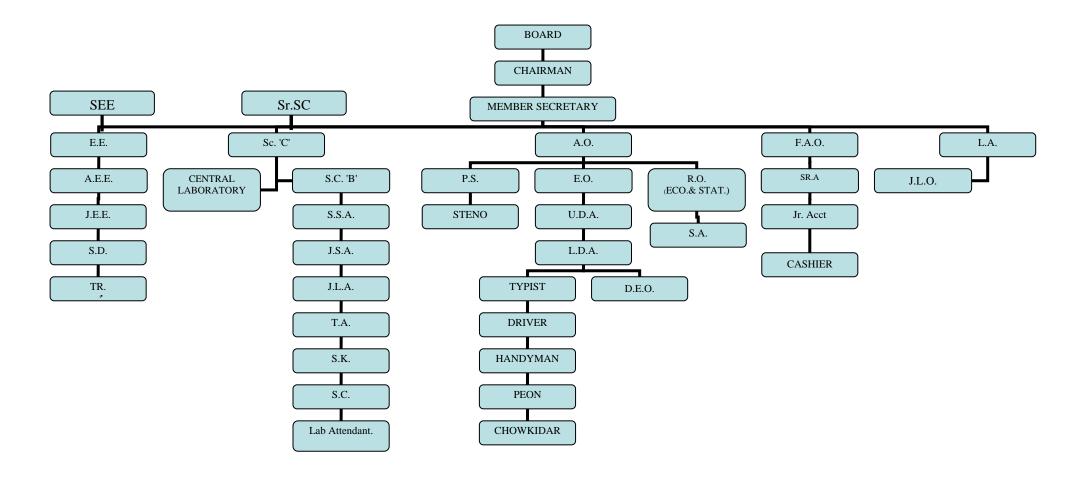

The Board has been functioning with 57 (Fifty four) Staff as on 31-03-2007 against a sanctioned strength of 103 (One hundred and three). The details of staff position are given in Annexure-I. The organization chart of the Board is given in Annexure-3.