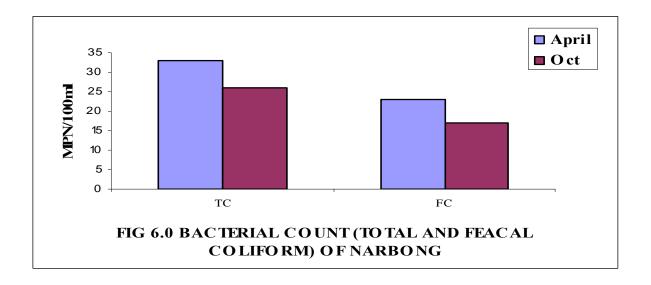

#### 5.2.1.2: Physico-chemical & bacteriological parameters of Ground Water Quality:

The monitoring results revealed the presence of Total and Feacal Coliform .Presence of Coliform in all monitored ground waterbody indicate the possibility of ground water contamination.The concentration of Dissolved Oxygen, Biochemical Oxygen Demand, Total and Feacal Coliform are depicted in figures below.