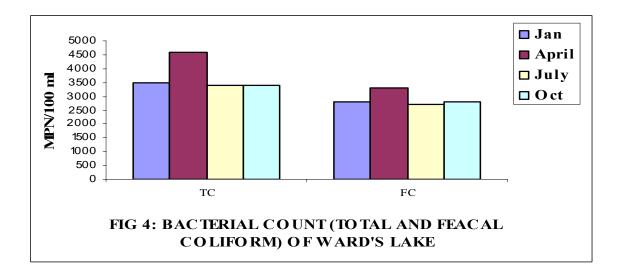

Ward'Lake: The monitoring results obtained during the year 2007 revealed that the Dissolved Oxygen value is meeting the desired class. The value ranges from 6.2mg/l to 8.8mg/l. The Biochemical Oxygen Demand value is above the desired class and it ranges from 5.2mg/l to 8.6mg/l. The total and Feacal Coliform are high indicating the deteriorating condition of the lake. The monitoring data results indicate that organic and bacterial contaminations are the main critical pollutant in the water body. As per the Primary Water Quality Criteria, the lake falls under 'D' class. The water quality of the lake with respect to Dissolved Oxygen, Biochemical Oxygen Demand, Total and Feacal Coliform is presented below