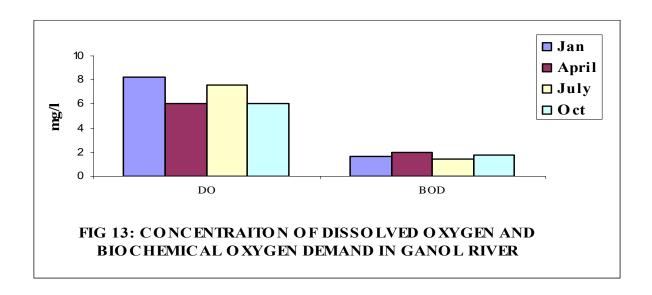

**Ganol River:** The monitoring results show the contamination of water body by Total & Feacal Coliform. As per Primary Water Quality Criteria, the river water falls under 'B' class. The concentration of Dissolved Oxygen, Biochemical Oxygen Demand, Total and Feacal Coliform are depicted in figures below.