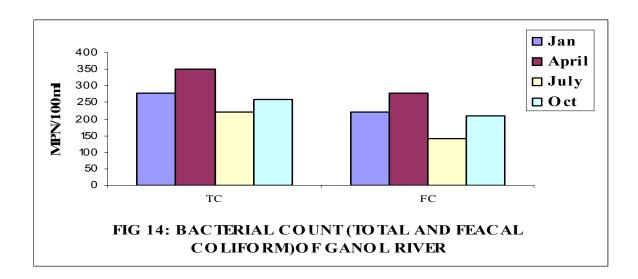

**Ganol River:** The monitoring results show the contamination of water body by Total & Feacal Coliform. As per Primary Water Quality Criteria, the river water falls under 'B' class. The concentration of Dissolved Oxygen, Biochemical Oxygen Demand, Total and Feacal Coliform are depicted in figures below.