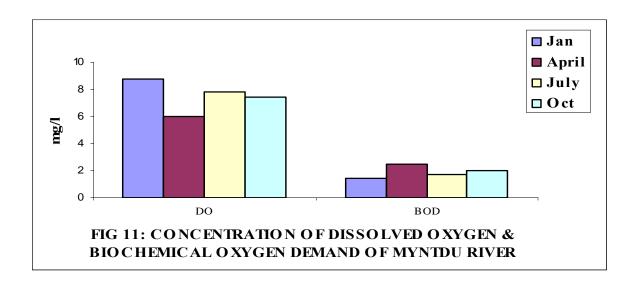

**Myntdu River:** The monitoring results reveal the presence of Total and Feacal Coliform. As per the Primary Water Quality Criteria, the river water falls under 'C' class. The concentration of Dissolved Oxygen, Biochemical Oxygen Demand, Total and Feacal Coliform are depicted in figures below.

Table 5.2.2: Primary water quality criteria for various uses of fresh waters

| Sl.No. | Characteristics           | A*      | B*      | C*      | D*      | E*      |
|--------|---------------------------|---------|---------|---------|---------|---------|
| 1.     | Dissolved Oxygen          | 6       | 5       | 4       | 4       | -       |
|        | (DO),mg/l,Min             |         |         |         |         |         |
| 2.     | Biochemical Oxygen        | 2       | 3       | 3       | -       | -       |
|        | Demand(BOD),mg/l,Max      |         |         |         |         |         |
| 3.     | Total Coliform organism** | 50      | 500     | 5,000   | -       | -       |
|        | MPN/100ml,Max.            |         |         |         |         |         |
| 4.     | pH value                  | 6.5-8.5 | 6.5-8.5 | 6.0-9.0 | 6.5-8.5 | 6.5-8.5 |
| 5.     | Free ammonia (as N),      | -       | -       | -       | 1.2     | -       |
|        | mg/l,Max                  |         |         |         |         |         |
| 6.     | Electrical conductivity   | -       | -       | -       | -       | 2,250   |
|        | ,micromhos/cm,Max.        |         |         |         |         |         |
| 7/     | Sodium adsorption         | -       | -       | -       | -       | 26.0    |
|        | ratio,Max                 |         |         |         |         |         |
| 8.     | Boron,mg/l,Max            | -       | -       | -       | -       | 2.0     |

| Sl.<br>No. | Surface Water<br>Bodies | Saprobic<br>Score | Diversity<br>Score | Biological<br>Water<br>Quality<br>Class | Biological Water<br>Quality |
|------------|-------------------------|-------------------|--------------------|-----------------------------------------|-----------------------------|
| 1.         | Umiam                   | 5.5-5.7           | 0.5-0.6            | С                                       | Moderate Pollution          |
| 2.         | Ward's Lake             | 5.4-6.0           | 0.4-0.6            | С                                       | Moderate Pollution          |
| 3.         | Umtrew                  | 5.3-5.5           | 0.4-0.5            | C                                       | Moderate Pollution          |
| 4.         | Kyrhuhkhla              | 5.5-5.8           | 0.53-0.56          | C                                       | Heavy Pollution             |
| 5.         | Thadlaskein             | 8.0-8.2           | 0.5                | A                                       | Moderate Pollution          |
| 6.         | Myntdu                  | 6.7-6.9           | 0.53-0.62          | В                                       | Slight Pollution            |
| 7.         | Ganol                   | 6.2-6.4           | 0.47-0.50          | С                                       | Moderate Pollution          |
| 8.         | Simsang                 | 6.0-6.2           | 0.4-0.6            | С                                       | Moderate Pollution          |