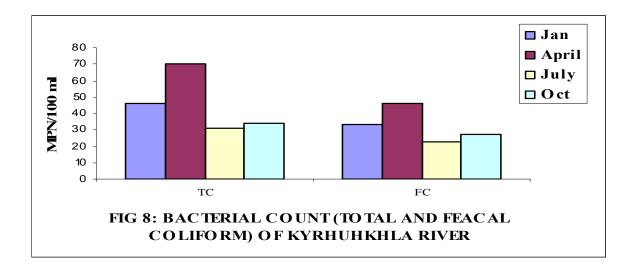

**Kyrhuhkhla River:** The monitoring result revealed that the pH value is as low as 2.7. The Biochemical Oxygen Demand value is found to be above the limit for the desired class and ranges from 3.0mg/l to 7.0mg/l. The concentration of Dissolved Oxygen, Biochemical Oxygen Demand, Total and Feacal Coliform is presented in figures below.