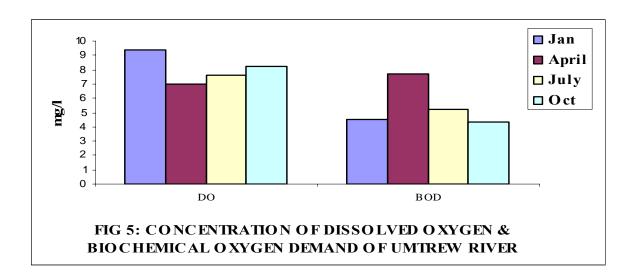

**Umtrew River:** The monitoring results indicate that Dissolved Oxygen value is within the desired limit. The Biochemical Oxygen Demand is above the limit for the desired class, value ranges from 4.3mg/l to 7.7mg/l The Total and Fecal Coliform are also detected although their numbers are within the limit for the desired class.

As per the Primary Water Quality Criteria, the river water falls under 'C' class. The water quality with respect to Dissolved Oxygen, Biochemical Oxygen Demand, Total and Feacal Coliform is presented in figures below.