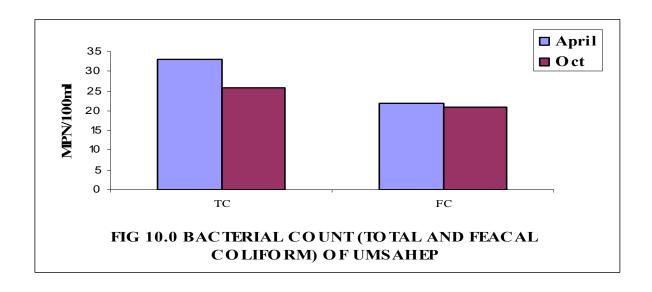

#### 5.2.1.2: Physico-chemical & bacteriological parameters of Ground Water Quality:

The monitoring results revealed the presence of Total and Feacal Coliform .Presence of Coliform in all monitored ground waterbody indicate the possibility of ground water contamination.The concentration of Dissolved Oxygen, Biochemical Oxygen Demand, Total and Feacal Coliform are depicted in figures below.