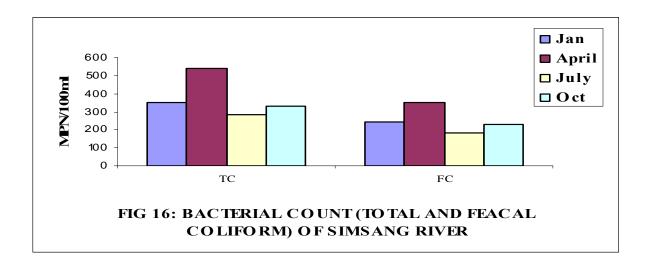

**Simsang River:** The monitoring results show the presence of Bacterial Count ranging from 280mpn/100ml -540mpn/100ml for Total Coliform and 180 mpn/100ml-350mpn/100ml for Feacal coliform. As per the Primary Water Quality Criteria, the river water falls under 'B' class. The concentration of Dissolved Oxygen, Biochemical Oxygen Demand, Total and Feacal Coliform are depicted in figures below.