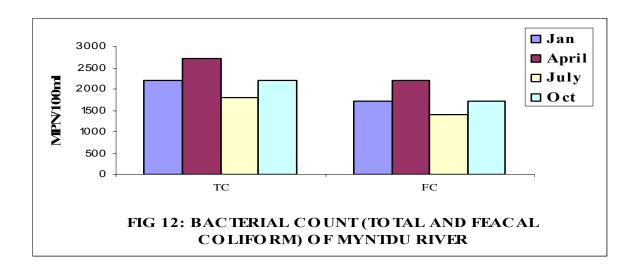

**Myntdu River:** The monitoring results reveal the presence of Total and Feacal Coliform. As per the Primary Water Quality Criteria, the river water falls under 'C' class. The concentration of Dissolved Oxygen, Biochemical Oxygen Demand, Total and Feacal Coliform are depicted in figures below.