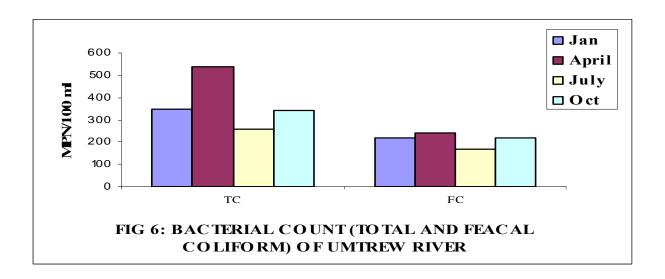

**Umtrew River:** The monitoring results indicate that Dissolved Oxygen value is within the desired limit. The Biochemical Oxygen Demand is above the limit for the desired class, value ranges from 4.3mg/l to 7.7mg/l The Total and Fecal Coliform are also detected although their numbers are within the limit for the desired class.

As per the Primary Water Quality Criteria, the river water falls under 'C' class. The water quality with respect to Dissolved Oxygen, Biochemical Oxygen Demand, Total and Feacal Coliform is presented in figures below.