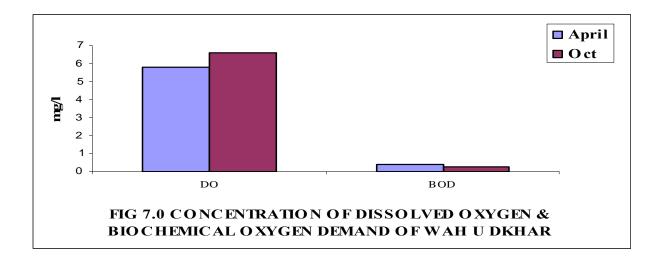

#### 5.2.1.2: Physico-chemical & bacteriological parameters of Ground Water Quality:

The monitoring results revealed the presence of Total and Feacal Coliform .Presence of Coliform in all monitored ground waterbody indicate the possibility of ground water contamination.The concentration of Dissolved Oxygen, Biochemical Oxygen Demand, Total and Feacal Coliform are depicted in figures below.