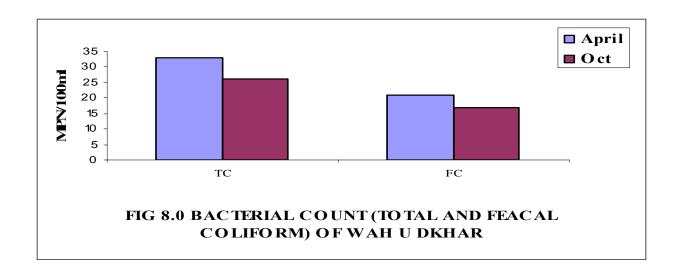

#### 5.2.1.2: Physico-chemical & bacteriological parameters of Ground Water Quality:

The monitoring results revealed the presence of Total and Feacal Coliform .Presence of Coliform in all monitored ground waterbody indicate the possibility of ground water contamination.The concentration of Dissolved Oxygen, Biochemical Oxygen Demand, Total and Feacal Coliform are depicted in figures below.