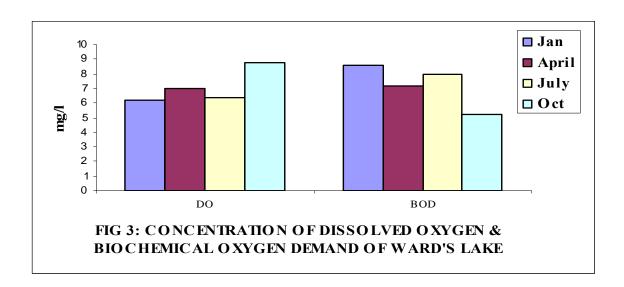

Ward'Lake: The monitoring results obtained during the year 2007 revealed that the Dissolved Oxygen value is meeting the desired class. The value ranges from 6.2mg/l to 8.8mg/l. The Biochemical Oxygen Demand value is above the desired class and it ranges from 5.2mg/l to 8.6mg/l. The total and Feacal Coliform are high indicating the deteriorating condition of the lake. The monitoring data results indicate that organic and bacterial contaminations are the main critical pollutant in the water body. As per the Primary Water Quality Criteria, the lake falls under 'D' class. The water quality of the lake with respect to Dissolved Oxygen, Biochemical Oxygen Demand, Total and Feacal Coliform is presented below