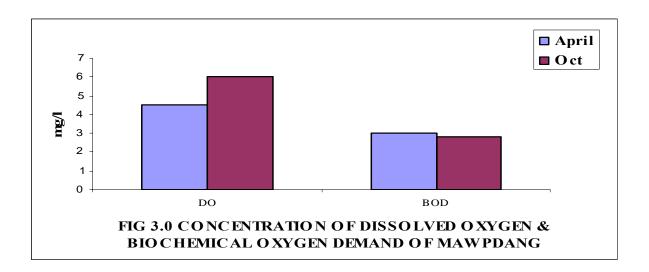

#### 5.2.1.2: Physico-chemical & bacteriological parameters of Ground Water Quality:

The monitoring results revealed the presence of Total and Feacal Coliform .Presence of Coliform in all monitored ground waterbody indicate the possibility of ground water contamination.The concentration of Dissolved Oxygen, Biochemical Oxygen Demand, Total and Feacal Coliform are depicted in figures below.