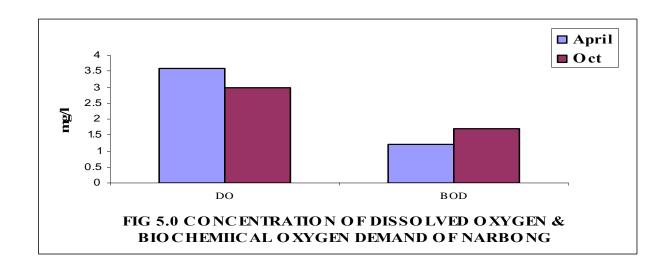

#### 5.2.1.2: Physico-chemical & bacteriological parameters of Ground Water Quality:

The monitoring results revealed the presence of Total and Feacal Coliform .Presence of Coliform in all monitored ground waterbody indicate the possibility of ground water contamination.The concentration of Dissolved Oxygen, Biochemical Oxygen Demand, Total and Feacal Coliform are depicted in figures below.