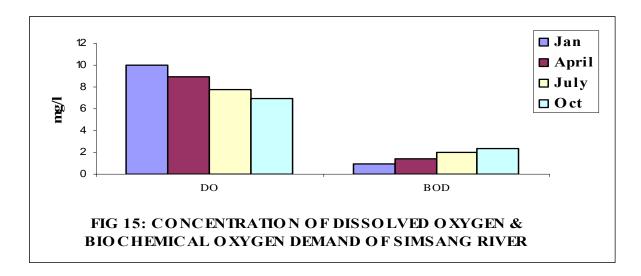

**Simsang River:** The monitoring results show the presence of Bacterial Count ranging from 280mpn/100ml -540mpn/100ml for Total Coliform and 180 mpn/100ml-350mpn/100ml for Feacal coliform. As per the Primary Water Quality Criteria, the river water falls under 'B' class. The concentration of Dissolved Oxygen, Biochemical Oxygen Demand, Total and Feacal Coliform are depicted in figures below.