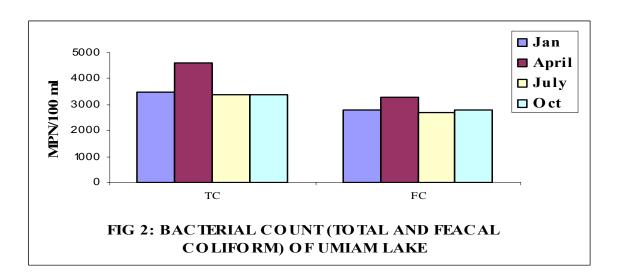

#### 5.2.1.1: Physico-chemical & bacteriological parameters of Surface Water Quality

Umiam Lake: The monitoring result obtained during the year 2007, indicate that the Dissolved Oxygen values is meeting the desired class throughout the year. The Biochemical Oxygen Demand value is above 3mg/L which is found to be above the desired class, the value ranges from 6.0mg/L to 9.7mg/L. The organic pollution examined in terms of Biochemical Oxygen Demand & Coliform count indicates the extent of water quality degradation. Similarly Total and Feacal Coliform which indicate presence of pathogens in water are also of major concern. As per the Primary Water Quality Criteria this water body falls under 'D' class. The concentration of Dissolved Oxygen, Biochemical Oxygen Demand, Total and Feacal Coliform of the monitoring station is depicted in figures below.