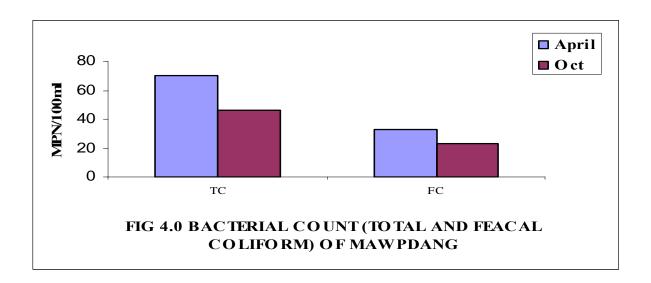

#### 5.2.1.2: Physico-chemical & bacteriological parameters of Ground Water Quality:

The monitoring results revealed the presence of Total and Feacal Coliform .Presence of Coliform in all monitored ground waterbody indicate the possibility of ground water contamination.The concentration of Dissolved Oxygen, Biochemical Oxygen Demand, Total and Feacal Coliform are depicted in figures below.