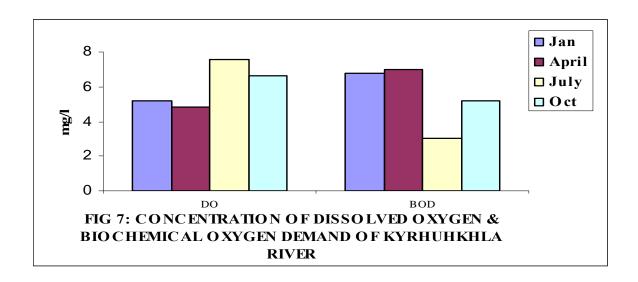

**Kyrhuhkhla River:** The monitoring result revealed that the pH value is as low as 2.7. The Biochemical Oxygen Demand value is found to be above the limit for the desired class and ranges from 3.0mg/l to 7.0mg/l. The concentration of Dissolved Oxygen, Biochemical Oxygen Demand, Total and Feacal Coliform is presented in figures below.