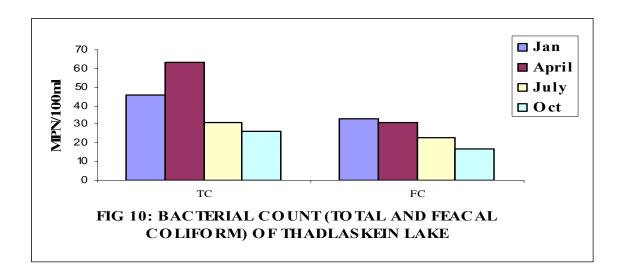

**Thadlaskein Lake:** The monitoring results show the presence of organic pollutants viz Biochemical Oxygen Demand, Total and Feacal Coliform are also detected. The lake water falls under 'C' class as per Primary Water Quality Criteria. The concentration of Dissolved Oxygen, Biochemical Oxygen Demand, Total and Feacal Coliform of the monitoring station are depicted in figures below.

Table 5.2.2: Primary water quality criteria for various uses of fresh waters

| Sl.No. | Characteristics           | A*      | B*      | C*      | D*      | E*      |
|--------|---------------------------|---------|---------|---------|---------|---------|
| 1.     | Dissolved Oxygen          | 6       | 5       | 4       | 4       | -       |
|        | (DO),mg/l,Min             |         |         |         |         |         |
| 2.     | Biochemical Oxygen        | 2       | 3       | 3       | -       | -       |
|        | Demand(BOD),mg/l,Max      |         |         |         |         |         |
| 3.     | Total Coliform organism** | 50      | 500     | 5,000   | -       | -       |
|        | MPN/100ml,Max.            |         |         |         |         |         |
| 4.     | pH value                  | 6.5-8.5 | 6.5-8.5 | 6.0-9.0 | 6.5-8.5 | 6.5-8.5 |
| 5.     | Free ammonia (as N),      | -       | -       | -       | 1.2     | -       |
|        | mg/l,Max                  |         |         |         |         |         |
| 6.     | Electrical conductivity   | -       | -       | -       | -       | 2,250   |
|        | ,micromhos/cm,Max.        |         |         |         |         |         |
| 7/     | Sodium adsorption         | -       | -       | -       | -       | 26.0    |
|        | ratio,Max                 |         |         |         |         |         |
| 8.     | Boron,mg/l,Max            | -       | -       | -       | -       | 2.0     |