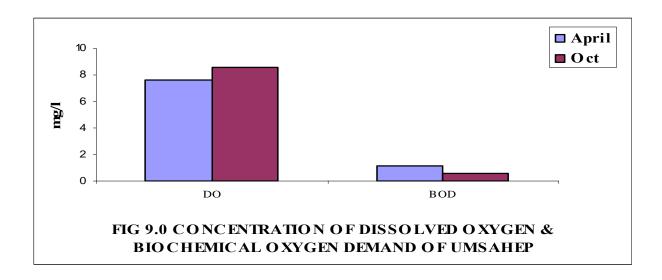

#### 5.2.1.2: Physico-chemical & bacteriological parameters of Ground Water Quality:

The monitoring results revealed the presence of Total and Feacal Coliform .Presence of Coliform in all monitored ground waterbody indicate the possibility of ground water contamination.The concentration of Dissolved Oxygen, Biochemical Oxygen Demand, Total and Feacal Coliform are depicted in figures below.